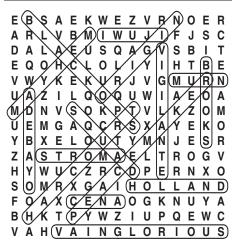

#### WORD SEARCH

In the grid below, twenty answers can be found that fit the category for today. Circle each answer that you find and list it in the space provided at the right of the grid. Answers can be found in all directions—forward, backward, horizontally, vertically and diagonally. An example is given to get you started. Can you find the twenty answers in today's puzzle?

#### **Today's Category: Watercraft**

| D | В   | $\circ$ | ٨       | т        | D       | _             | т  | т   | U |   | П   | 1. Dinghy |
|---|-----|---------|---------|----------|---------|---------------|----|-----|---|---|-----|-----------|
| ט | Ь   | O       | _       | '        | Г       |               | ١. | '   | U | C | Г   | 2         |
| О | Ε   | D       | G       | Н        | G       | S             | Н  | 1   | Р | R | G   | 3         |
| R | Υ   | s       | С       | U        | L       | L             | С  |     | Е | G | Е   | 4<br>5    |
|   |     |         |         |          |         |               |    |     |   |   |     | 6         |
| Υ | А   | G       | ı       | D        | D       | X             | V  |     | 0 | Н | G   | 7.        |
| S | С   | Н       | U       | R        | S       | С             | G  | N   | Ι | K | R   | 8         |
| П | ш   | _       | _       | <b>V</b> | $\circ$ | ш             | Ь  |     | L | ۸ | ^   | 9         |
| ט | П   | Т       | G       | ^        | O       | П             | ט  | G   | _ | Α | А   | 10        |
| F | Т   | Α       | D       | С        | Т       | Υ             | Н  | H   | Ε | Υ | В   | 11        |
| _ | Ь   | N.I.    | _       | _        | V       | _             | _  |     | В | ۸ | 6   | 12<br>13. |
| G | K   | Ν       | Г       |          | n       | Г             |    | Y   | R | А | 0   | 14        |
| K | D   | K       | R       | Ν        | Н       | В             | Ε  | R   | G | K | С   | 15        |
| С | Н   | F       | $\circ$ | N        | Δ       | C             | G  | R   | ı | S | V   | 16        |
| 0 | • • | _       |         | 1 4      | , ,     |               | 0  | 1 \ | • | 0 | ٧   | 17        |
| V | K   | R       | Р       | Ο        | 0       | L             | S  | F   | R | D | В   | 18        |
| G | 0   | Ν       | D       | $\circ$  |         | Δ             | F  | G   | V | V | NI  | 19        |
| J | J   | IN      | ט       | J        | _       | $\overline{}$ | 1  | J   | 1 |   | 1.4 | 20        |