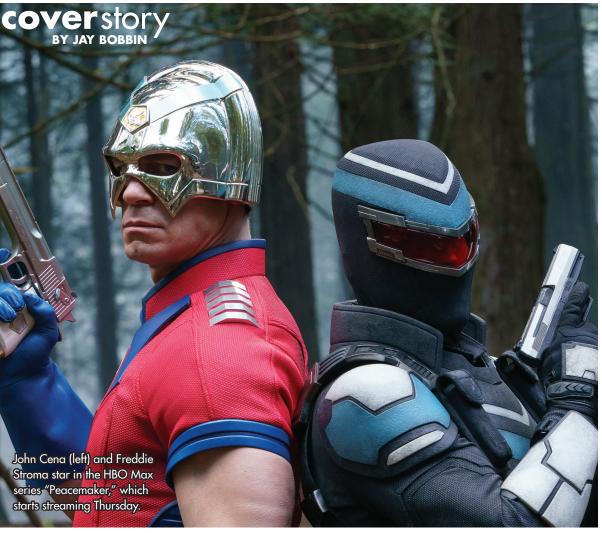

# John Cena is **'Peacemaker'** again in HBO Max series

After being part of the Suicide Squad, Peacemaker is ready to go off on his own.

Following the 2021 movie about the team of convicts turned crime-fighters, John Cena works again with writer-director James Gunn by reprising the DC Comics character – who intends to instill peace, even if that takes committing mayhem – as the new series "Peacemaker" begins streaming Thursday, Jan. 13, on HBO Max. A black ops soldier, Christopher Smith (Cena) uses everything at his disposal to try to shape the world the way he'd like it, whatever price anyone else must pay in the process.

Robert Patrick ("Scorpion") is cast as Peacemaker/Christopher's disapproving father Auggie, with the "Harry Potter" movies' Freddie Stroma as Adrian Chase, a district attorney who moonlights as crime-battler Vigilante. Danielle Brooks ("Robin Roberts Presents: Mahalia"), Steve Agee and Jennifer Holland also are series regulars.